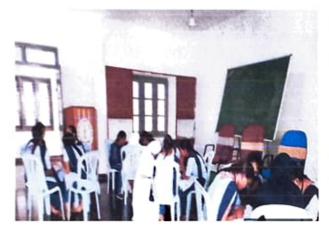

# DEPARTMENT OF STATISTICS

Class/Year : 1, 11 &111 B Sc (MSCs)

Name of the Activity : Group Discussion

Date : 24-06-2023

No. of Students Attended : 173

The Department of Statistics conducted GROUP DICUSSION competition in the Academic year 2022-2023 on 24th June 2023 on the topic "Advantages and Disadvantages on the usage of Mobile phones". All the students of the Department of 1st ,2nd & final year BSc-MSCs of 173 students were attended.