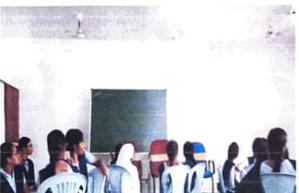

# DEPARTMENT OF STATISTICS

Class/Year : 1, 11 &111 B Sc (MSCs)

Name of the Activity : Group Discussion

Date : 24-06-2023

No. of Students Attended : 173

The Department of Statistics conducted GROUP DICUSSION competition in the Academic year 2022-2023 on 24th June 2023 on the topic "Advantages and Disadvantages on the usage of Mobile phones". All the students of the Department of 1st ,2nd & final year BSc-MSCs of 173 students were attended.