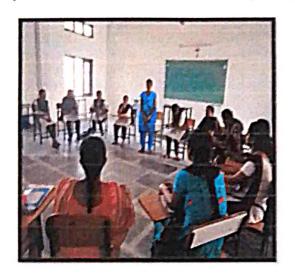

# DEPARTMENT OF STATISTICS

Class/Year : 1, 11 &111 B Sc (MSCs)

Name of the Activity : Group Discussion

Date : 24-06-2023

No. of Students Attended : 173

The Department of Statistics conducted GROUP DICUSSION competition in the Academic year 2022-2023 on 24th June 2023 on the topic "Advantages and Disadvantages on the usage of Mobile phones". All the students of the Department of 1st ,2nd & final year BSc-MSCs of 173 students were attended.