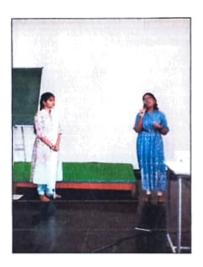

: 109

**POWERPOINT PRESENTATION:** Power Point presentation brought out the skills of the students. Enthusiastic students enthralled the audience with their presentations. It was conducted for the I & II year students on 26th June, 2023. Some mind-blowing overflow of wit and intelligence of young minds.

PPT Presentation on Black Holes byD. Akanksha & A.Pallavi II MPC

PPT Presentation on Black Holes by Amulya and Sravanthi I MPCs

PPT Presentation on Black Holes by B.Remya, II MPCs

(Affiliated to Acharya Nagarjuna University, Recognized Under Section 2(f) of UGC Act 1956-New Delhi)