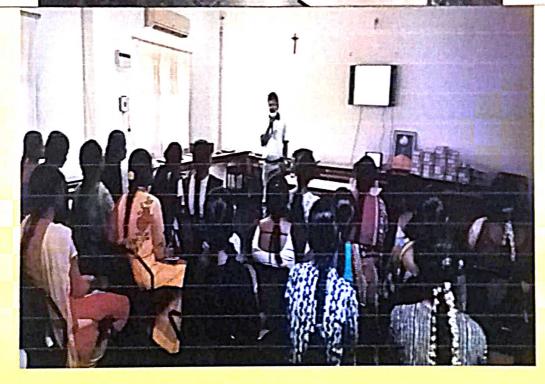

# DEPARTMENT OF STATISTICS

Class/Year : 1, 11 &111 B Sc (MSCs)

Name of the Activity : Group Discussion

Date : 24-06-2023

No. of Students Attended : 173

The Department of Statistics conducted GROUP DICUSSION competition in the Academic year 2022-2023 on 24th June 2023 on the topic "Advantages and Disadvantages on the usage of Mobile phones". All the students of the Department of 1st ,2nd & final year BSc-MSCs of 173 students were attended.