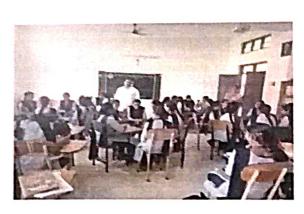

#### DEPARTMENT OF PHYSICS

Class/Year

: I &II B Sc (MPCs)

Name of the Activity

: Power Point Presentation on Black Hole

Date

26-06-2023

No. of Students enrolled

: 109

**POWERPOINT PRESENTATION:** Power Point presentation brought out the skills of the students. Enthusiastic students enthralled the audience with their presentations. It was conducted for the I & II year students on 26th June, 2023. Some mind-blowing overflow of wit and intelligence of young minds.

PPT Presentation on Black Holes byD. Akanksha & A.Pallavi II MPC

PPT Presentation on Black Holes by Amulya and Sravanthi I MPCs

PPT Presentation on Black Holes by B.Remya, II MPCs

(Affiliated to Acharya Nagarjuna University, Recognized Under Section 2(f) of UGC Act 1956-New Delhi)