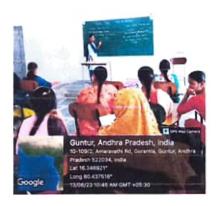

: 109

**POWERPOINT PRESENTATION:** Power Point presentation brought out the skills of the students. Enthusiastic students enthralled the audience with their presentations. It was conducted for the I & II year students on 26th June, 2023. Some mind-blowing overflow of wit and intelligence of young minds.

PPT Presentation on Black Holes byD. Akanksha & A.Pallavi II MPC

PPT Presentation on Black Holes by Amulya and Sravanthi I MPCs

PPT Presentation on Black Holes by B.Remya, II MPCs

(Affiliated to Acharya Nagarjuna University, Recognized Under Section 2(f) of UGC Act 1956-New Delhi)