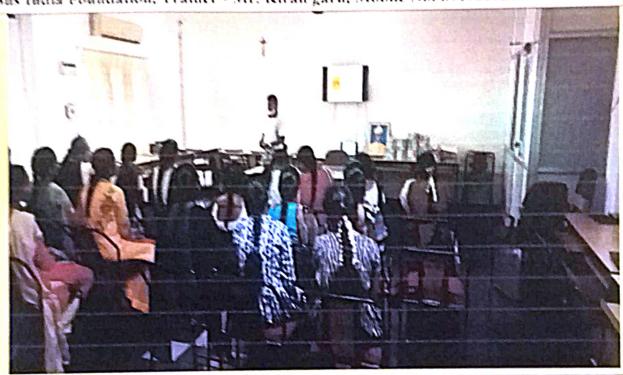

#### DEPARTMENT OF PHYSICS

Class/Year

: I &II B Sc (MPCs)

Name of the Activity

: Power Point Presentation on Black Hole

Date

26-06-2023

No. of Students enrolled

: 109

**POWERPOINT PRESENTATION:** Power Point presentation brought out the skills of the students. Enthusiastic students enthralled the audience with their presentations. It was conducted for the I & II year students on 26th June, 2023. Some mind-blowing overflow of wit and intelligence of young minds.

PPT Presentation on Black Holes byD. Akanksha & A.Pallavi II MPC

PPT Presentation on Black Holes by Amulya and Sravanthi I MPCs

PPT Presentation on Black Holes by B.Remya, II MPCs

(Affiliated to Acharya Nagarjuna University, Recognized Under Section 2(f) of UGC Act 1956-New Delhi)