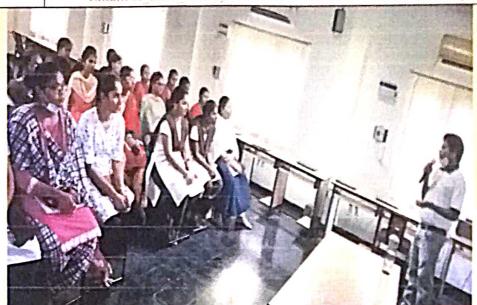

#### DEPARTMENT OF PHYSICS

Class/Year

: I &II B Sc (MPCs)

Name of the Activity

: Power Point Presentation on Black Hole

Date

26-06-2023

No. of Students enrolled

: 109

**POWERPOINT PRESENTATION:** Power Point presentation brought out the skills of the students. Enthusiastic students enthralled the audience with their presentations. It was conducted for the I & II year students on 26th June, 2023. Some mind-blowing overflow of wit and intelligence of young minds.

PPT Presentation on Black Holes byD. Akanksha & A.Pallavi II MPC

PPT Presentation on Black Holes by Amulya and Sravanthi I MPCs

PPT Presentation on Black Holes by B.Remya, II MPCs

(Affiliated to Acharya Nagarjuna University, Recognized Under Section 2(f) of UGC Act 1956-New Delhi)