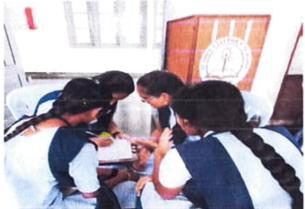

: 109

**POWERPOINT PRESENTATION:** Power Point presentation brought out the skills of the students. Enthusiastic students enthralled the audience with their presentations. It was conducted for the I & II year students on 26th June, 2023. Some mind-blowing overflow of wit and intelligence of young minds.

PPT Presentation on Black Holes byD. Akanksha & A.Pallavi II MPC

PPT Presentation on Black Holes by Amulya and Sravanthi I MPCs

PPT Presentation on Black Holes by B.Remya, II MPCs

(Affiliated to Acharya Nagarjuna University, Recognized Under Section 2(f) of UGC Act 1956-New Delhi)