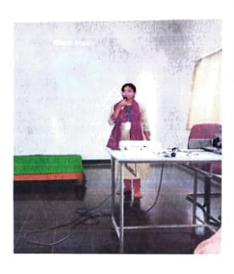

: 109

**POWERPOINT PRESENTATION:** Power Point presentation brought out the skills of the students. Enthusiastic students enthralled the audience with their presentations. It was conducted for the I & II year students on 26th June, 2023. Some mind-blowing overflow of wit and intelligence of young minds.

PPT Presentation on Black Holes byD. Akanksha & A.Pallavi II MPC

PPT Presentation on Black Holes by Amulya and Sravanthi I MPCs

PPT Presentation on Black Holes by B.Remya, II MPCs

(Affiliated to Acharya Nagarjuna University, Recognized Under Section 2(f) of UGC Act 1956-New Delhi)