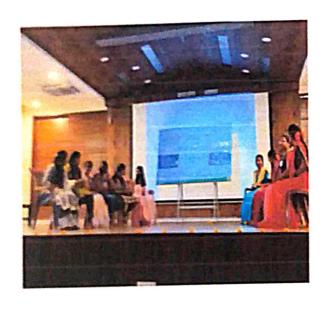

: 109

**POWERPOINT PRESENTATION:** Power Point presentation brought out the skills of the students. Enthusiastic students enthralled the audience with their presentations. It was conducted for the I & II year students on 26th June, 2023. Some mind-blowing overflow of wit and intelligence of young minds.

PPT Presentation on Black Holes byD. Akanksha & A.Pallavi II MPC

PPT Presentation on Black Holes by Amulya and Sravanthi I MPCs

PPT Presentation on Black Holes by B.Remya, II MPCs

(Affiliated to Acharya Nagarjuna University, Recognized Under Section 2(f) of UGC Act 1956-New Delhi)