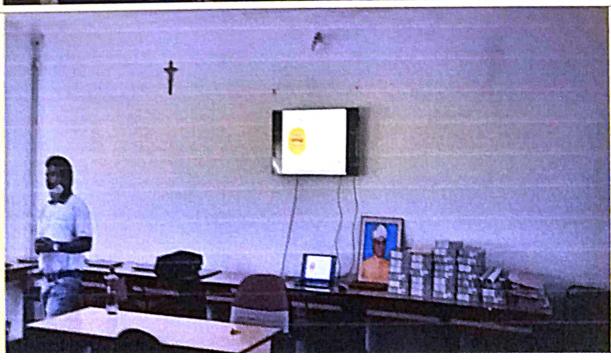

#### DEPARTMENT OF PHYSICS

Class/Year

: I &II B Sc (MPCs)

Name of the Activity

: Power Point Presentation on Black Hole

Date

26-06-2023

No. of Students enrolled

: 109

**POWERPOINT PRESENTATION:** Power Point presentation brought out the skills of the students. Enthusiastic students enthralled the audience with their presentations. It was conducted for the I & II year students on 26th June, 2023. Some mind-blowing overflow of wit and intelligence of young minds.

PPT Presentation on Black Holes byD. Akanksha & A.Pallavi II MPC

PPT Presentation on Black Holes by Amulya and Sravanthi I MPCs

PPT Presentation on Black Holes by B.Remya, II MPCs

(Affiliated to Acharya Nagarjuna University, Recognized Under Section 2(f) of UGC Act 1956-New Delhi)