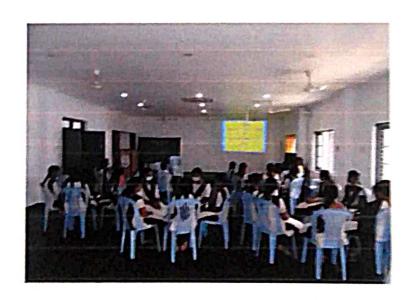

: 109

**POWERPOINT PRESENTATION:** Power Point presentation brought out the skills of the students. Enthusiastic students enthralled the audience with their presentations. It was conducted for the I & II year students on 26th June, 2023. Some mind-blowing overflow of wit and intelligence of young minds.

PPT Presentation on Black Holes byD. Akanksha & A.Pallavi II MPC

PPT Presentation on Black Holes by Amulya and Sravanthi I MPCs

PPT Presentation on Black Holes by B.Remya, II MPCs

(Affiliated to Acharya Nagarjuna University, Recognized Under Section 2(f) of UGC Act 1956-New Delhi)