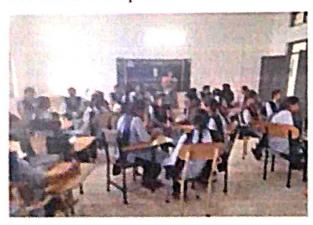

# DEPARTMENT OF STATISTICS

Class/Year : 1, 11 &111 B Sc (MSCs)

Name of the Activity : Group Discussion

Date : 24-06-2023

No. of Students Attended : 173

The Department of Statistics conducted GROUP DICUSSION competition in the Academic year 2022-2023 on 24th June 2023 on the topic "Advantages and Disadvantages on the usage of Mobile phones". All the students of the Department of 1st ,2nd & final year BSc-MSCs of 173 students were attended.

# Winners and Runners in the Group Discussion

| S. No | Winners                     | Runners                |  |
|-------|-----------------------------|------------------------|--|
| 01.   | Sk.Ruksana- (IIIMSCs)       | B.Sruthi (IMSCs)       |  |
| 02.   | P.Sri Naga Durga – (IIMSCs) | P.Ramya (IMSCs)        |  |
| 03.   | D.Suma Latha-(IIMSCs)       | K.HrudayaPani- (HMSCs) |  |
| 04.   | Sr.S.Sucharitha (IMSCs)     | A.Kavya- (IIMSCs)      |  |