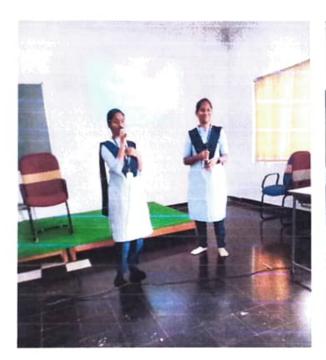

# DEPARTMENT OF STATISTICS

Class/Year : 1, 11 &111 B Sc (MSCs)

Name of the Activity : Group Discussion

Date : 24-06-2023

No. of Students Attended : 173

The Department of Statistics conducted GROUP DICUSSION competition in the Academic year 2022-2023 on 24th June 2023 on the topic "Advantages and Disadvantages on the usage of Mobile phones". All the students of the Department of 1st ,2nd & final year BSc-MSCs of 173 students were attended.