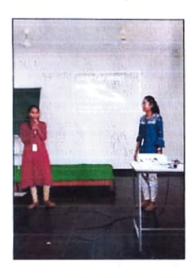

: 109

**POWERPOINT PRESENTATION:** Power Point presentation brought out the skills of the students. Enthusiastic students enthralled the audience with their presentations. It was conducted for the I & II year students on 26th June, 2023. Some mind-blowing overflow of wit and intelligence of young minds.

PPT Presentation on Black Holes byD. Akanksha & A.Pallavi II MPC

PPT Presentation on Black Holes by Amulya and Sravanthi I MPCs

PPT Presentation on Black Holes by B.Remya, II MPCs

(Affiliated to Acharya Nagarjuna University, Recognized Under Section 2(f) of UGC Act 1956-New Delhi)