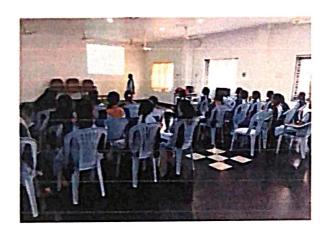

# DEPARTMENT OF STATISTICS

Class/Year : 1, 11 &111 B Sc (MSCs)

Name of the Activity : Group Discussion

Date : 24-06-2023

No. of Students Attended : 173

The Department of Statistics conducted GROUP DICUSSION competition in the Academic year 2022-2023 on 24th June 2023 on the topic "Advantages and Disadvantages on the usage of Mobile phones". All the students of the Department of 1st ,2nd & final year BSc-MSCs of 173 students were attended.

# Winners and Runners in the Group Discussion

| S. No | Winners                     | Runners                |  |
|-------|-----------------------------|------------------------|--|
| 01.   | Sk.Ruksana- (IIIMSCs)       | B.Sruthi (IMSCs)       |  |
| 02.   | P.Sri Naga Durga – (IIMSCs) | P.Ramya (IMSCs)        |  |
| 03.   | D.Suma Latha-(IIMSCs)       | K.HrudayaPani- (HMSCs) |  |
| 04.   | Sr.S.Sucharitha (IMSCs)     | A.Kavya- (IIMSCs)      |  |