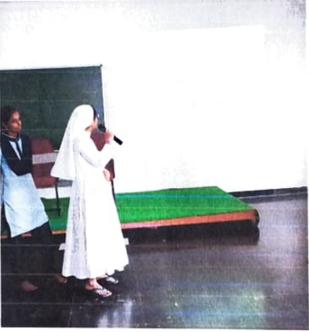

# DEPARTMENT OF STATISTICS

Class/Year : 1, 11 &111 B Sc (MSCs)

Name of the Activity : Group Discussion

Date : 24-06-2023

No. of Students Attended : 173

The Department of Statistics conducted GROUP DICUSSION competition in the Academic year 2022-2023 on 24th June 2023 on the topic "Advantages and Disadvantages on the usage of Mobile phones". All the students of the Department of 1st ,2nd & final year BSc-MSCs of 173 students were attended.