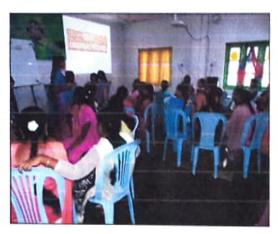

# DEPARTMENT OF STATISTICS

Class/Year : 1, 11 &111 B Sc (MSCs)

Name of the Activity : Group Discussion

Date : 24-06-2023

No. of Students Attended : 173

The Department of Statistics conducted GROUP DICUSSION competition in the Academic year 2022-2023 on 24th June 2023 on the topic "Advantages and Disadvantages on the usage of Mobile phones". All the students of the Department of 1st ,2nd & final year BSc-MSCs of 173 students were attended.