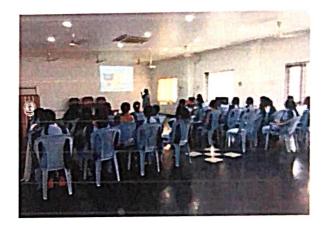

# DEPARTMENT OF STATISTICS

Class/Year : 1, 11 &111 B Sc (MSCs)

Name of the Activity : Group Discussion

Date : 24-06-2023

No. of Students Attended : 173

The Department of Statistics conducted GROUP DICUSSION competition in the Academic year 2022-2023 on 24th June 2023 on the topic "Advantages and Disadvantages on the usage of Mobile phones". All the students of the Department of 1st ,2nd & final year BSc-MSCs of 173 students were attended.

# Winners and Runners in the Group Discussion

| S. No | Winners                     | Runners                |  |
|-------|-----------------------------|------------------------|--|
| 01.   | Sk.Ruksana- (IIIMSCs)       | B.Sruthi (IMSCs)       |  |
| 02.   | P.Sri Naga Durga – (IIMSCs) | P.Ramya (IMSCs)        |  |
| 03.   | D.Suma Latha-(IIMSCs)       | K.HrudayaPani- (HMSCs) |  |
| 04.   | Sr.S.Sucharitha (IMSCs)     | A.Kavya- (IIMSCs)      |  |