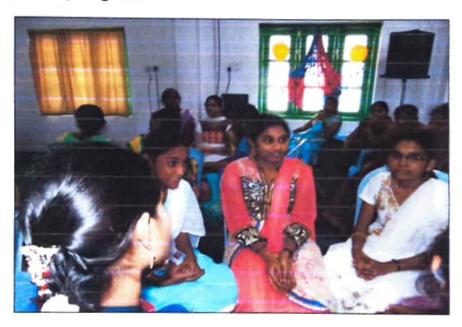

: 109

**POWERPOINT PRESENTATION:** Power Point presentation brought out the skills of the students. Enthusiastic students enthralled the audience with their presentations. It was conducted for the I & II year students on 26th June, 2023. Some mind-blowing overflow of wit and intelligence of young minds.

PPT Presentation on Black Holes byD. Akanksha & A.Pallavi II MPC

PPT Presentation on Black Holes by Amulya and Sravanthi I MPCs

PPT Presentation on Black Holes by B.Remya, II MPCs

(Affiliated to Acharya Nagarjuna University, Recognized Under Section 2(f) of UGC Act 1956-New Delhi)