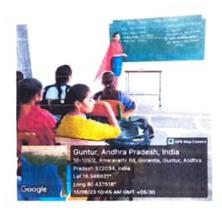

: 109

**POWERPOINT PRESENTATION:** Power Point presentation brought out the skills of the students. Enthusiastic students enthralled the audience with their presentations. It was conducted for the I & II year students on 26th June, 2023. Some mind-blowing overflow of wit and intelligence of young minds.

PPT Presentation on Black Holes byD. Akanksha & A.Pallavi II MPC

PPT Presentation on Black Holes by Amulya and Sravanthi I MPCs

PPT Presentation on Black Holes by B.Remya, II MPCs

(Affiliated to Acharya Nagarjuna University, Recognized Under Section 2(f) of UGC Act 1956-New Delhi)