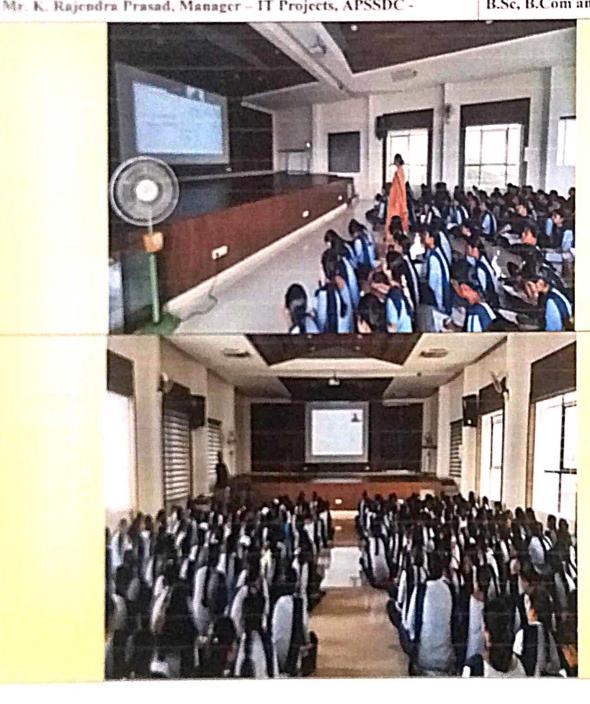

# DEPARTMENT OF STATISTICS

Class/Year : 1, 11 &111 B Sc (MSCs)

Name of the Activity : Group Discussion

Date : 24-06-2023

No. of Students Attended : 173

The Department of Statistics conducted GROUP DICUSSION competition in the Academic year 2022-2023 on 24th June 2023 on the topic "Advantages and Disadvantages on the usage of Mobile phones". All the students of the Department of 1st ,2nd & final year BSc-MSCs of 173 students were attended.