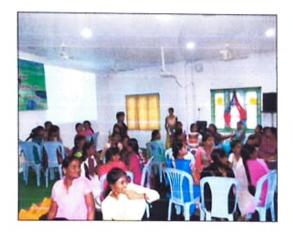

# DEPARTMENT OF STATISTICS

Class/Year : 1, 11 &111 B Sc (MSCs)

Name of the Activity : Group Discussion

Date : 24-06-2023

No. of Students Attended : 173

The Department of Statistics conducted GROUP DICUSSION competition in the Academic year 2022-2023 on 24th June 2023 on the topic "Advantages and Disadvantages on the usage of Mobile phones". All the students of the Department of 1st ,2nd & final year BSc-MSCs of 173 students were attended.